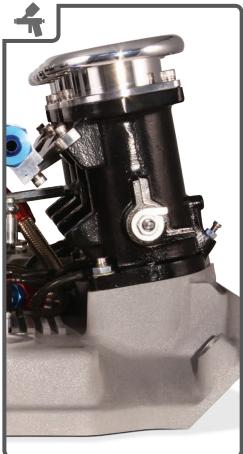

D

D

Q

Available with 58mm throttles, angled toward the center line at 8 degrees to improve hood clearance. Because of the limited space available this unit incorporates a stunning one-piece billet fuel rail which feeds both banks. Hidden under the rail is a BORLA<sup>®</sup> billet linkage assembly and an adjustable fuel pressure regulator. The linkage incorporates a vacuum accumulator that accepts signals from each throttle bore and provides a connection for the MAP sensor. A dash -6 fitting suitable for a brake booster is also provided.