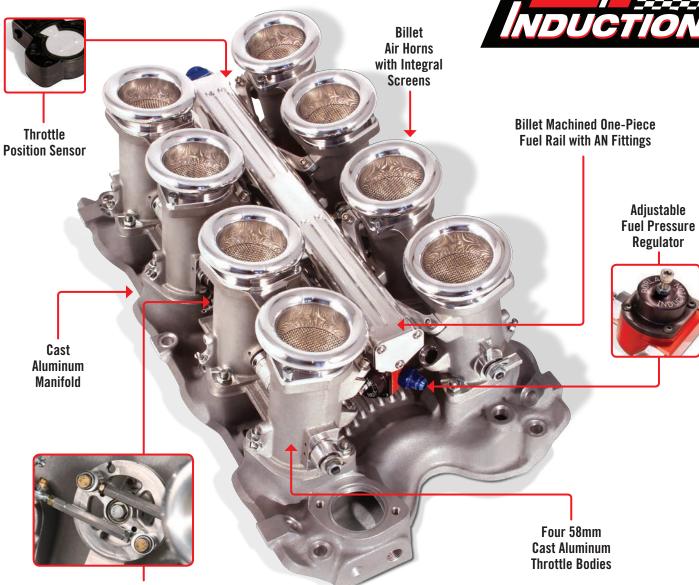

D

D

Q

Available with 58mm throttles, angled toward the center line at 8 degrees to improve hood clearance. Because of the limited space available this unit incorporates a stunning one-piece billet fuel rail which feeds both banks. Hidden under the rail is a BORLA<sup>®</sup> billet linkage assembly and an adjustable fuel pressure regulator. The linkage incorporates a vacuum accumulator that accepts signals from each throttle bore and provides a connection for the MAP sensor. A dash -6 fitting suitable for a brake booster is also provided.